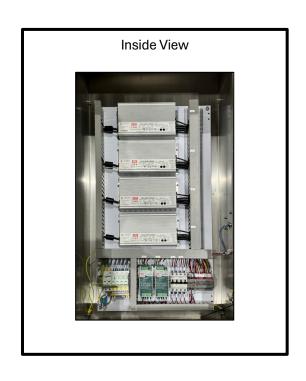

## 2400W | 48v | Power Supply Unit

| DESCRIPTION            |                                                                                                                           |
|------------------------|---------------------------------------------------------------------------------------------------------------------------|
| Part Number            | 2400W-48v-ENCL-DO                                                                                                         |
| Power                  | 2400W<br>Dual Output – 2 x 1200W                                                                                          |
| Power Supply           | 4 x Meanwell HLG-600-48AB                                                                                                 |
| Voltage INPUT          | 90 – 305 VAC<br>Single Phase                                                                                              |
| Votage OUTPUT          | 48 VDC                                                                                                                    |
| Frequency              | 43 - 63 Hz                                                                                                                |
| Current - INPUT        | 21A@115 VAC<br>13.2A@230VAC                                                                                               |
| Current - OUTPUT       | 2 x 25A<br>Dual Output - 1200W each                                                                                       |
| Enclosure Type         | 316 Stainless Steel – Angled Roof<br>2 x M20 Bottom Entry<br>Roll cage<br>2 x Door Locks<br>External Isolator side switch |
| Enclosure Size         | 1000mm x 600mm                                                                                                            |
| Operating Temperature  | -25°C to 50°C                                                                                                             |
| IP Rating              | IP66                                                                                                                      |
| External Isolator      | Yes                                                                                                                       |
| Circuit Breaker        | Yes                                                                                                                       |
| Front Panel Indicators | 2 x Live Line Indicators                                                                                                  |
| Warranty               | 12 Months<br>Internal components only                                                                                     |