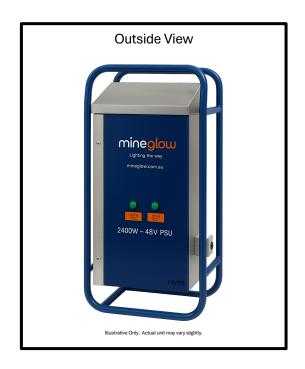

## 2400W | 48v | Power Supply Unit

| DESCRIPTION            |                                                                                                                           |
|------------------------|---------------------------------------------------------------------------------------------------------------------------|
| Part Number            | 2400W-48v-ENCL-DO                                                                                                         |
| Power                  | 2400W<br>Dual Output – 2 x 1200W                                                                                          |
| Power Supply           | 4 x Meanwell HLG-600-48AB                                                                                                 |
| Voltage INPUT          | 90 – 305 VAC<br>Single Phase                                                                                              |
| Votage OUTPUT          | 48 VDC                                                                                                                    |
| Frequency              | 43 - 63 Hz                                                                                                                |
| Current - INPUT        | 21A@115 VAC<br>13.2A@230VAC                                                                                               |
| Current - OUTPUT       | 2 x 25A<br>Dual Output - 1200W each                                                                                       |
| Enclosure Type         | 316 Stainless Steel – Angled Roof<br>2 x M20 Bottom Entry<br>Roll cage<br>2 x Door Locks<br>External Isolator side switch |
| Enclosure Size         | 1000mm x 600mm                                                                                                            |
| Operating Temperature  | -25°C to 50°C                                                                                                             |
| IP Rating              | IP66                                                                                                                      |
| External Isolator      | Yes                                                                                                                       |
| Circuit Breaker        | Yes                                                                                                                       |
| Front Panel Indicators | 2 x Live Line Indicators                                                                                                  |
| Warranty               | 12 Months<br>Internal components only                                                                                     |