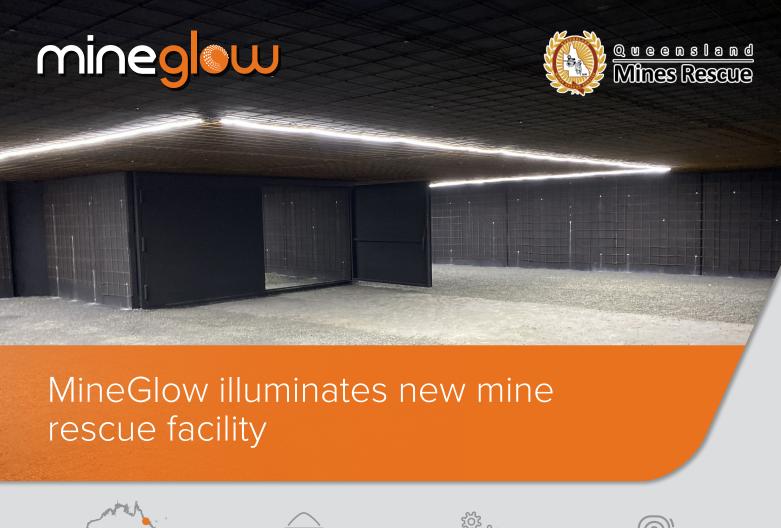

QMRS Boonal is a new training facility which has been developed for 21st century rescue challenges. The facility includes a simulated mine which replicates an underground mine environment. A requirement for QMRS was to illuminate the facility like a typical underground mine.

MineGlow was contracted to supply 400 metres of the x-Glo LED strip lights to illuminate the headings and cut throughs, a hot humid room, longwall room, fire tunnel, ventilation path and conveyor crossing.

#### Solution

MineGlow supplied over 400 metres of its standard range LED strips. The Standard Range is available in run lengths from 42m to 90 metres per power source with varying LEDs per metre to ensure the optimum level and distribution of light required and environmental factors for each room.