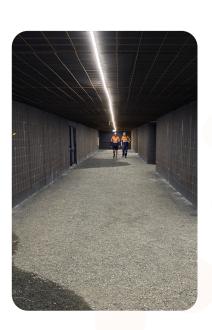

MineGlow was contracted to supply 400 metres of the x-Glo LED strip lights to illuminate the headings and cut throughs, a hot humid room, longwall room, fire tunnel, ventilation path and conveyor crossing.

The PVC range was installed throughout the headings and cut throughs, the longwall room, fire tunnel, ventilation path and conveyor crossing while the silicon range was utilised in the hot humid room as it has a higher temperature range (55 degrees) than the PVC product.

LED lighting installation in long wall room