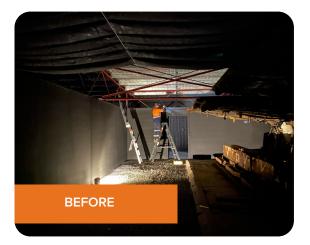

QMRS Boonal is a new training facility which has been developed for 21st century rescue challenges. The facility includes a simulated mine which replicates an underground mine environment. A requirement for QMRS was to illuminate the facility like a typical underground mine.

MineGlow was contracted to supply 400 metres of the x-Glo LED strip lights to illuminate the headings and cut throughs, a hot humid room, longwall room, fire tunnel, ventilation path and conveyor crossing.