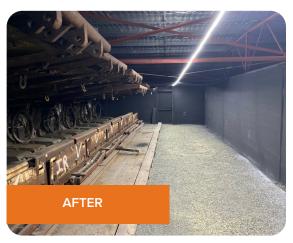

#### Solution

MineGlow supplied over 400 metres of its standard range LED strips. The Standard Range is available in run lengths from 42m to 90 metres per power source with varying LEDs per metre to ensure the optimum level and distribution of light required and environmental factors for each room.

The PVC range was installed throughout the headings and cut throughs, the longwall room, fire tunnel, ventilation path and conveyor crossing while the silicon range was utilised in the hot humid room as it has a higher temperature range (55 degrees) than the PVC product.

The range is easy to install and can be quickly installed on any surface using zip ties or MineGlow's custom stainless-steel clips.