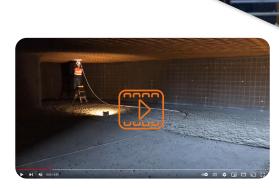

### Outcome

Following the successful installation at the Boonal training facility, MineGlow's LED strip lights will also be used at the new Moranbah mine rescue training facility.

Check out the installation process of the **QMRS** project

LED lighting installation in long wall room