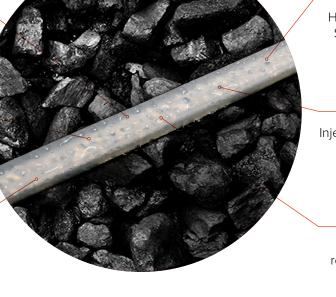

#### How it works

Every MineGlow Exm LED strip is fully encapsulated with silicone, has excellent anti-UV performance, operates at low/high temperatures and is low maintenance.

Copper belt reduces voltage drop

Double extruded layer of certified food grade, nontoxic and fire-retardant silicon contains any ignition or spark

Flexible printed circuit board and inner protection layers

High quality, high brightness SMD LED chips available in 24V, 36V, 48V DC

Injection moulded connectors for IP67 water ingress protection

High quality matte finish to repel dust and fine particles