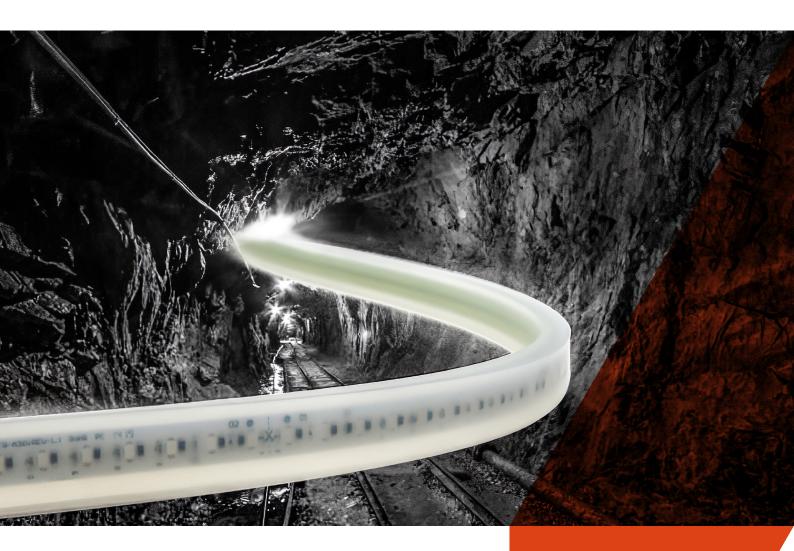

# **The first** explosive-proof LED strip light

# mineglow

# **Ex**ceptional lighting for **Ex**plosive environments

MineGlow Safety Solution: Explosive-Proof LED Strip Lighting

## Flexible by design. Flexible by nature.

Exm LED strip lighting delivers a highly flexible and customisable solution for applications where flammable and explosive substances are present.

- Choose custom lengths from 15 to 30 metres
- Select the voltage, level of illumination and colour for your application and work zone
- Install on any fixed or mobile surface including curved or uneven surfaces and corners
- Reach hard-to-reach places