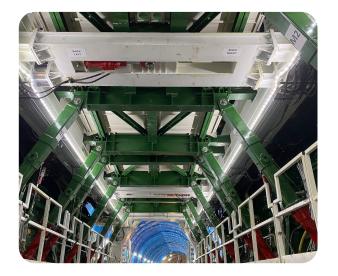

Long-Range

A vital element of this project is the construction – and illumination of the tunnels. With a strong emphasis on design and safety, MineGlow illuminates more than 500 metres of walkways under Doka formwork structures at the Cross River Rail Woolloongabba site.

### Solution

MineGlow offers the world's longest continuous LED strip lighting solutions with single run lengths of up to 168 metres between power sources due to the extra thick copper backbone.

This simplifies installation by reducing the base infrastructure needed to power the lights. This results in fewer failed or damaged parts, minimising maintenance required.

This feature, combined with MineGlow's high water ingress protection of IP68 and dust and dirt retardant properties, make it a safe choice for Cross River Rail.

The extra thick copper backbone of the Long-Range LED strip lighting enables continuous run lengths of up to 168 metres. LEARN MORE