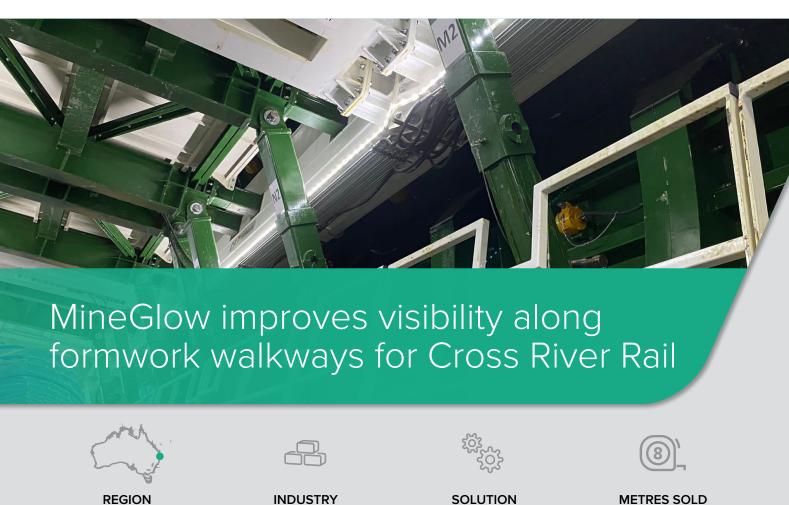

Long-Range

A vital element of this project is the construction – and illumination of the tunnels. With a strong emphasis on design and safety, MineGlow illuminates more than 500 metres of walkways under Doka formwork structures at the Cross River Rail Woolloongabba site.

### Solution

MineGlow offers the world's longest continuous LED strip lighting solutions with single run lengths of up to 168 metres between power sources due to the extra thick copper backbone.

This simplifies installation by reducing the base infrastructure needed to power the lights. This results in fewer failed or damaged parts, minimising maintenance required.

This feature, combined with MineGlow's high water ingress protection of IP68 and dust and dirt retardant properties, make it a safe choice for Cross River Rail.

The extra thick copper backbone of the Long-Range LED strip lighting enables continuous run lengths of up to 168 metres. LEARN MORE