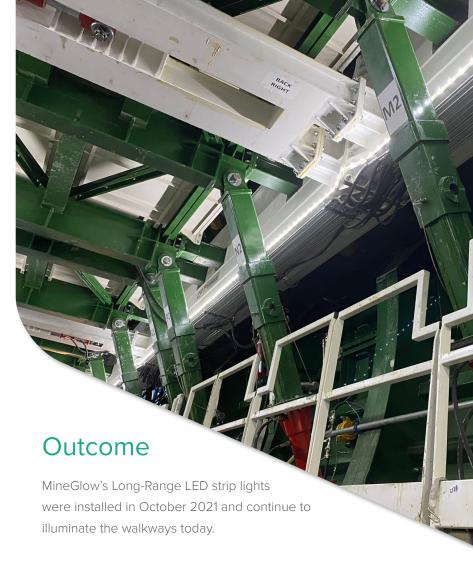

Long-Range

A vital element of this project is the construction – and illumination of the tunnels. With a strong emphasis on design and safety, MineGlow illuminates more than 500 metres of walkways under Doka formwork structures at the Cross River Rail Woolloongabba site.

### Solution

MineGlow offers the world's longest continuous LED strip lighting solutions with single run lengths of up to 168 metres between power sources due to the extra thick copper backbone.

This simplifies installation by reducing the base infrastructure needed to power the lights. This results in fewer failed or damaged parts, minimising maintenance required.

This feature, combined with MineGlow's high water ingress protection of IP68 and dust and dirt retardant properties, make it a safe choice for Cross River Rail.

The extra thick copper backbone of the Long-Range LED strip lighting enables continuous run lengths of up to 168 metres. LEARN MORE