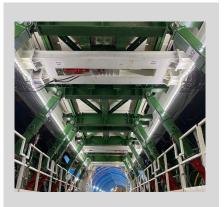

### Australia's longest industrial LED strip

MineGlow's reliable x-Glo LED strip lighting systems provide daylight conditions to keep your workforce safe and your projects on track.

MineGlow's LED lights provide floor-to-ceiling illumination along the entire tunnel, eliminating shadows, glare and hazardous dark spots to improve visibility and help your team work more safely.

With run lengths of up to 168 metres between power sources, you can meet the ever-changing requirements of your tunnelling environment, even when there is limited access to power.

Reduce installation time and relocate easily