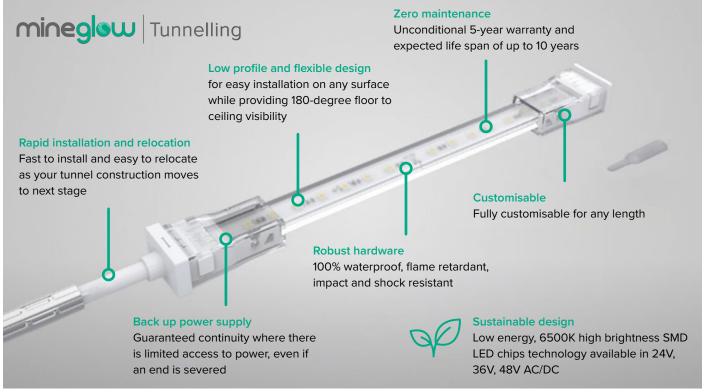

#### Suitable for all tunnels

- Tunnel construction
- Railway tunnels
- Cut and cover tunnels
- Immersed tunnels
- Road tunnels
- Pedestrian tunnels
- Underground rail tunnels