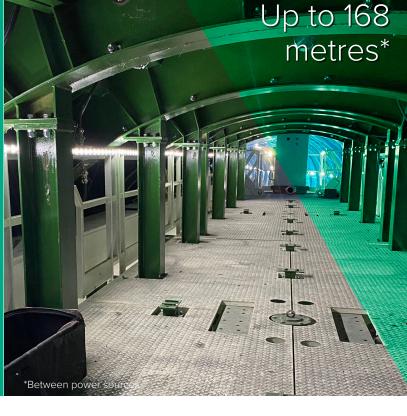

With run lengths of up to 168 metres between power sources, you can meet the ever-changing requirements of your tunnelling environment, even when there is limited access to power.

Reduce installation time and relocate easily