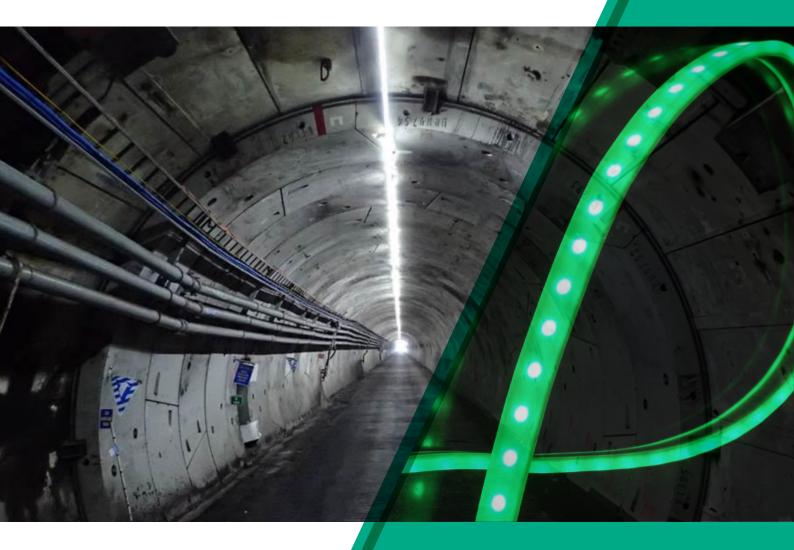

# mineglow | Tunnelling

Guaranteed to go the distance

The **longest LED strip** for tunnel construction

### Australia's longest industrial LED strip

MineGlow's reliable x-Glo LED strip lighting systems provide daylight conditions to keep your workforce safe and your projects on track.

MineGlow's LED lights provide floor-to-ceiling illumination along the entire tunnel, eliminating shadows, glare and hazardous dark spots to improve visibility and help your team work more safely.