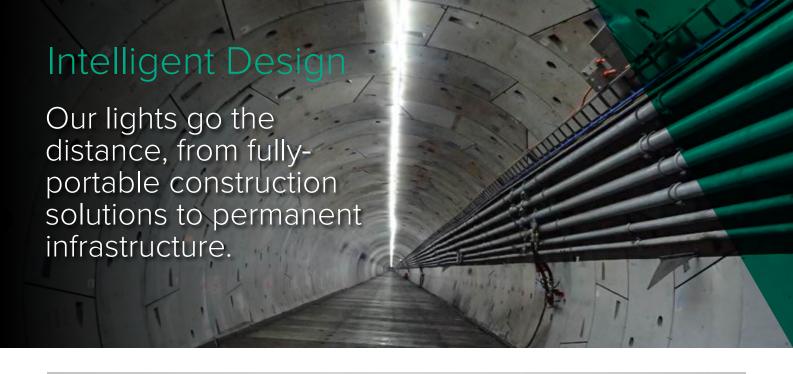

### Australia's longest industrial LED strip

MineGlow's reliable x-Glo LED strip lighting systems provide daylight conditions to keep your workforce safe and your projects on track.

MineGlow's LED lights provide floor-to-ceiling illumination along the entire tunnel, eliminating shadows, glare and hazardous dark spots to improve visibility and help your team work more safely.

With run lengths of up to 168 metres between power sources, you can meet the ever-changing requirements of your tunnelling environment, even when there is limited access to power.

Reduce installation time and relocate easily

#### Tailored solutions for any project

Four, fully customisable LED strip options in multiple colours and configurations to meet your specific requirements.

**Emergency lighting** 

Long range

Standard range